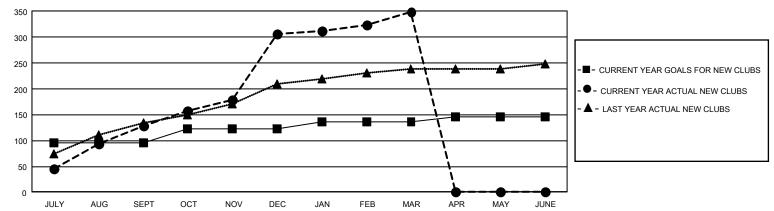

## GMT Constitutional Area 6, Group D

REPORT DOES NOT INCLUDE CLUBS IN UNDISTRICTED AREAS.

|                                                             | Club                  | os                    |                   | Members                                                     |                           |                              |                                                    |  |
|-------------------------------------------------------------|-----------------------|-----------------------|-------------------|-------------------------------------------------------------|---------------------------|------------------------------|----------------------------------------------------|--|
|                                                             | RESULTS FO            | R 2020-2021           |                   | RESULTS FOR 2020-2021                                       |                           |                              |                                                    |  |
| QUARTER                                                     | NEW CLUB GOAL         | NEW CLUBS             | DROPPED CLUBS     | QUARTER MEME                                                | BER GROWTH NET<br>GOAL    | MEMBER GROWTH<br>ACTUAL      | DROPPED<br>MEMBERS ACTUAL<br>(including transfers) |  |
| JULY/AUG/SEPT<br>OCT/NOV/DEC<br>JAN/FEB/MAR<br>APR/MAY/JUNE | 285<br>81<br>45<br>24 | 128<br>179<br>41<br>0 | 2<br>0<br>86<br>0 | JULY/AUG/SEPT<br>OCT/NOV/DEC<br>JAN/FEB/MAR<br>APR/MAY/JUNE | 1920<br>761<br>430<br>265 | 6,651<br>6,070<br>1,542<br>0 | 707<br>1,478<br>1,784<br>0                         |  |

## GOALS AND ACTUAL NEW CLUBS CUMULATIVE