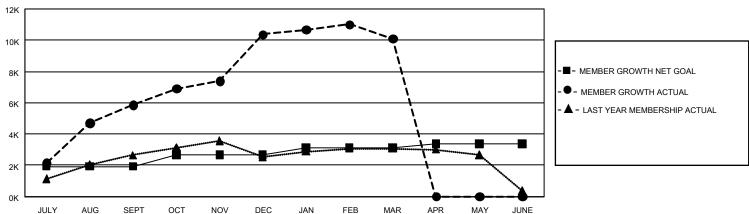

## GMT Constitutional Area 6, Group D

REPORT DOES NOT INCLUDE CLUBS IN UNDISTRICTED AREAS.

|                                                             | Club                  | os                    |                   | Members                                                     |                           |                              |                                                    |  |
|-------------------------------------------------------------|-----------------------|-----------------------|-------------------|-------------------------------------------------------------|---------------------------|------------------------------|----------------------------------------------------|--|
|                                                             | RESULTS FO            | R 2020-2021           |                   | RESULTS FOR 2020-2021                                       |                           |                              |                                                    |  |
| QUARTER                                                     | NEW CLUB GOAL         | NEW CLUBS             | DROPPED CLUBS     | QUARTER MEME                                                | BER GROWTH NET<br>GOAL    | MEMBER GROWTH<br>ACTUAL      | DROPPED<br>MEMBERS ACTUAL<br>(including transfers) |  |
| JULY/AUG/SEPT<br>OCT/NOV/DEC<br>JAN/FEB/MAR<br>APR/MAY/JUNE | 285<br>81<br>45<br>24 | 128<br>179<br>41<br>0 | 2<br>0<br>86<br>0 | JULY/AUG/SEPT<br>OCT/NOV/DEC<br>JAN/FEB/MAR<br>APR/MAY/JUNE | 1920<br>761<br>430<br>265 | 6,651<br>6,070<br>1,542<br>0 | 707<br>1,478<br>1,784<br>0                         |  |

## GOALS AND ACTUAL MEMBERS CUMULATIVE

| DROPPED CLUBS: 88    |       | 1,173 CLUBS OF 1,686 ADDED 1 OR | GENDER DISTRIBUTION             |                 |        |
|----------------------|-------|---------------------------------|---------------------------------|-----------------|--------|
|                      |       | MORE NEW MEMBERS                | MALE 29,364 (70.92              |                 |        |
|                      |       |                                 | FEMALE                          | 12,042 (29.08%) |        |
| DROPPED MEMBERS      |       |                                 |                                 |                 |        |
| DECEASED             | 13    | CLICK HERE FOR CUMULATIVE       | TOTAL FAMILY UNIT MEMBERS       |                 | 30,714 |
| CLUB CANCELLED 1,499 |       | MEMBERSHIP DATA                 |                                 |                 | 22.222 |
| OTHER                | 2,455 |                                 | FAMILY MEMBERS PAYING HALF DUES |                 | 20,230 |
| TOTAL                | 3,967 |                                 |                                 |                 |        |